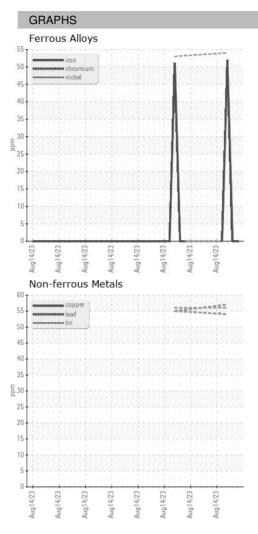

### g2023 Aug2023 Aug2023 Aug2023 Aug2023 Aug2023 Aug2023

| SAMPLE INFORMATION |    | method      | limit/base | current     | history1    | history2    |
|--------------------|----|-------------|------------|-------------|-------------|-------------|
| Sample Date        |    | Client Info |            | 14 Aug 2023 | 14 Aug 2023 | 14 Aug 2023 |
| Machine Age        | HR | Client Info |            | 0           | 0           | 0           |
| Oil Age            | HR | Client Info |            | 0           | 0           | 0           |
| Oil Changed        |    | Client Info |            | N/A         | N/A         | N/A         |
| Sample Status      |    |             |            |             | NORMAL      |             |
| SAMPLE IMAGES      |    | method      | limit/base | current     | history1    | history2    |
| Color              |    |             |            | no image    | no image    | no image    |
| Bottom             |    |             |            | no image    | no image    | no image    |