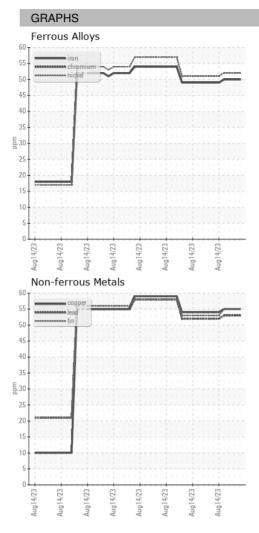

#### Sample Rating Trend

### 2022 Au-2022 Au-2022 Au-2022 Au-2022 Au-2022 Au-2022

| SAMPLE INFORMATION |    | method      | limit/base | current     | history1    | history2    |
|--------------------|----|-------------|------------|-------------|-------------|-------------|
| Sample Date        |    | Client Info |            | 14 Aug 2023 | 14 Aug 2023 | 14 Aug 2023 |
| Machine Age        | HR | Client Info |            | 0           | 0           | 0           |
| Oil Age            | HR | Client Info |            | 0           | 0           | 0           |
| Oil Changed        |    | Client Info |            | N/A         | N/A         | N/A         |
| Sample Status      |    |             |            |             |             |             |
| SAMPLE IMAGES      | 6  | method      | limit/base | current     | history1    | history2    |
| Color              |    |             |            | no image    | no image    | no image    |
| Bottom             |    |             |            | no image    | no image    | no image    |