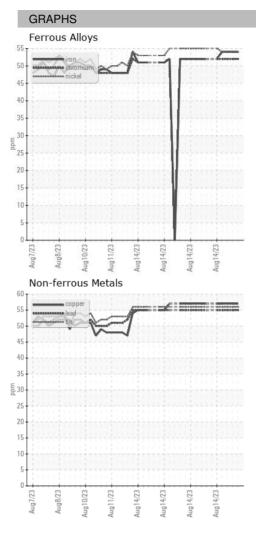

# **ICP** ARCOS-1-S-21/50 Component **Oil** Fluid {not provided} (--- GAL)

DIAGNOSIS