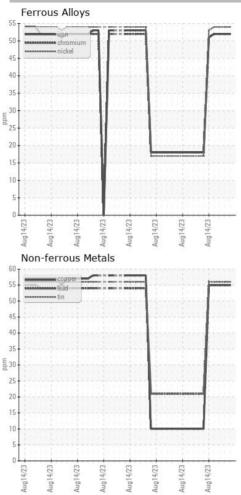

Info |            | 0           | 0           | 0           |
| Oil Age            | HR | Client Info |            | 0           | 0           | 0           |
| Oil Changed        |    | Client Info |            | N/A         | N/A         | N/A         |
| Sample Status      |    |             |            |             |             |             |
| SAMPLE IMAGES      | \$ | method      | limit/base | current     | history1    | history2    |
| Color              |    |             |            | no image    | no image    | no image    |
| Bottom             |    |             |            | no image    | no image    | no image    |

ARCOS-1-S-21/50

{not provided} (--- GAL)

Report Id: WEACARQA [WUSCAR] Q0004HZ1 (Generated: 08/14/2023 16:48:15) Rev: 1



## **OIL ANALYSIS REPORT**







Statements of conformity to specifications are based on the simple acceptance decision rule (JCGM 106:2012)

Contact/Location: WCLS CARY NC ? - WEACARQA