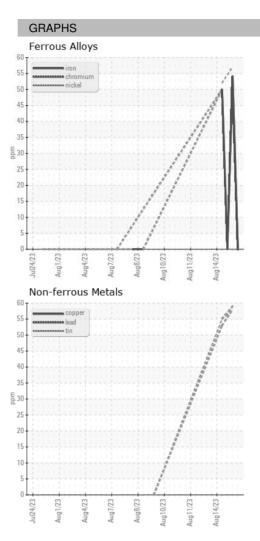

#### Sample Rating Trend

### Area Machine Id ARCOS-1-AM/900 Component Oil Fluid {not provided} (--- GAL)

DIAGNOSIS

|  | T |       | Υ | 10 | 1 | ÷ |  |   |   |   |   |   |  |  |  |  |   |   |  | 44 |
|--|---|-------|---|----|---|---|--|---|---|---|---|---|--|--|--|--|---|---|--|----|
|  |   | <br>• |   |    |   |   |  | • | • | • | • | • |  |  |  |  | • | • |  |    |

### 12023 Aug2023 Aug2023 Aug2023 Aug2023 Aug2023 Aug2023 Aug2023 Aug2023

| SAMPLE INFORM | IATION | method      | limit/base | current     | history1    | history2    |
|---------------|--------|-------------|------------|-------------|-------------|-------------|
| Sample Date   |        | Client Info |            | 14 Aug 2023 | 14 Aug 2023 | 14 Aug 2023 |
| Machine Age   | HR     | Client Info |            | 0           | 0           | 0           |
| Oil Age       | HR     | Client Info |            | 0           | 0           | 0           |
| Oil Changed   |        | Client Info |            | N/A         | N/A         | N/A         |
| Sample Status |        |             |            |             |             |             |
| SAMPLE IMAGES | \$     | method      | limit/base | current     | history1    | history2    |
| Color         |        |             |            | no image    | no image    | no image    |
| Bottom        |        |             |            | no image    | no image    | no image    |