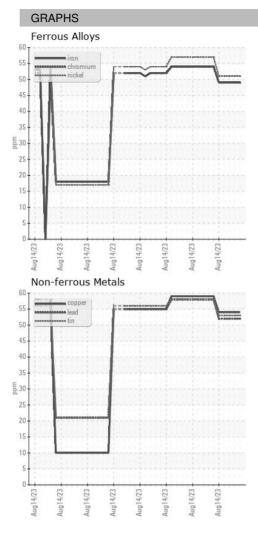

23 |
| Machine Age        | HR | Client Info |            | 0           | 0           | 0           |
| Oil Age            | HR | Client Info |            | 0           | 0           | 0           |
| Oil Changed        |    | Client Info |            | N/A         | N/A         | N/A         |
| Sample Status      |    |             |            |             |             |             |
| SAMPLE IMAGES      |    | method      | limit/base | current     | history1    | history2    |
| Color              |    |             |            | no image    | no image    | no image    |
| Bottom             |    |             |            | no image    | no image    | no image    |

**ICP** ARCOS-1-S-21/50 Component **Oil** Fluid {not provided} (--- GAL)

DIAGNOSIS



## **OIL ANALYSIS REPORT**





Statements of conformity to specifications are based on the simple acceptance decision rule (JCGM 106:2012)

F: (919)379-4050

Contact/Location: WCLS CARY NC ? - WEACARQA