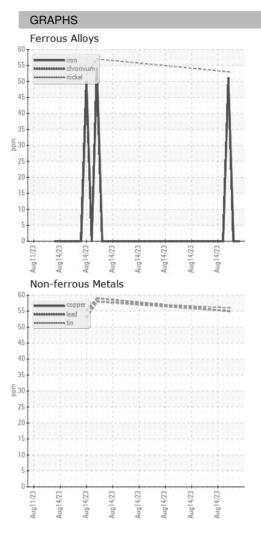

### p2023 Aug2023 Aug2023 Aug2023 Aug2023 Aug2023 Aug2023 Aug2023 Aug2023

| SAMPLE INFORMATION |    | method      | limit/base | current     | history1    | history2    |
|--------------------|----|-------------|------------|-------------|-------------|-------------|
| Sample Date        |    | Client Info |            | 14 Aug 2023 | 14 Aug 2023 | 14 Aug 2023 |
| Machine Age        | HR | Client Info |            | 0           | 0           | 0           |
| Oil Age            | HR | Client Info |            | 0           | 0           | 0           |
| Oil Changed        |    | Client Info |            | N/A         | N/A         | N/A         |
| Sample Status      |    |             |            |             |             |             |
| SAMPLE IMAGES      | \$ | method      | limit/base | current     | history1    | history2    |
| Color              |    |             |            | no image    | no image    | no image    |
| Bottom             |    |             |            | no image    | no image    | no image    |