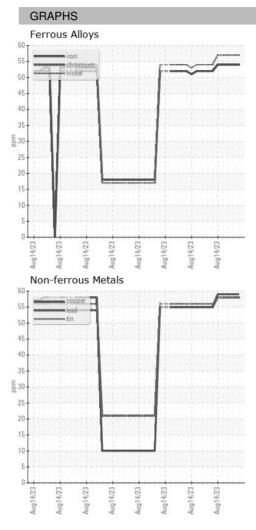

## Sample Rating Trend

## 2022 Au-2022 Au-2022 Au-2022 Au-2022 Au-2022 Au-2022

| SAMPLE INFORMATION |    | method      | limit/base | current     | history1    | history2    |
|--------------------|----|-------------|------------|-------------|-------------|-------------|
| Sample Date        |    | Client Info |            | 14 Aug 2023 | 14 Aug 2023 | 14 Aug 2023 |
| Machine Age        | HR | Client Info |            | 0           | 0           | 0           |
| Oil Age            | HR | Client Info |            | 0           | 0           | 0           |
| Oil Changed        |    | Client Info |            | N/A         | N/A         | N/A         |
| Sample Status      |    |             |            |             |             |             |
| SAMPLE IMAGES      | \$ | method      | limit/base | current     | history1    | history2    |
| Color              |    |             |            | no image    | no image    | no image    |
| Bottom             |    |             |            | no image    | no image    | no image    |