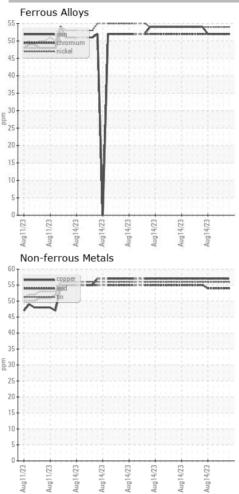

#### Sample Rating Trend

### 2022 Au-2022 Au-2022 Au-2022 Au-2022 Au-2022 Au-2022

| SAMPLE INFORMATION |    | method      | limit/base | current     | history1    | history2    |
|--------------------|----|-------------|------------|-------------|-------------|-------------|
| Sample Date        |    | Client Info |            | 14 Aug 2023 | 14 Aug 2023 | 14 Aug 2023 |
| Machine Age        | HR | Client Info |            | 0           | 0           | 0           |
| Oil Age            | HR | Client Info |            | 0           | 0           | 0           |
| Oil Changed        |    | Client Info |            | N/A         | N/A         | N/A         |
| Sample Status      |    |             |            |             |             |             |
| SAMPLE IMAGES      | 6  | method      | limit/base | current     | history1    | history2    |
| Color              |    |             |            | no image    | no image    | no image    |
| Bottom             |    |             |            | no image    | no image    | no image    |