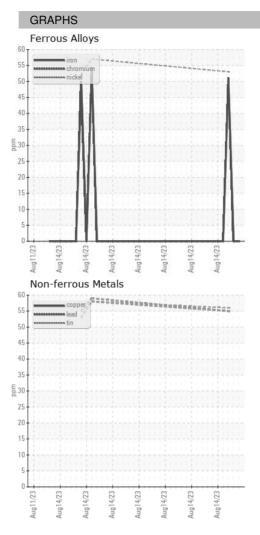

e Date        |    | Client Info |            | 14 Aug 2023 | 14 Aug 2023 | 14 Aug 2023 |
| Machine Age        | HR | Client Info |            | 0           | 0           | 0           |
| Oil Age            | HR | Client Info |            | 0           | 0           | 0           |
| Oil Changed        |    | Client Info |            | N/A         | N/A         | N/A         |
| Sample Status      |    |             |            |             |             |             |
| SAMPLE IMAGES      | \$ | method      | limit/base | current     | history1    | history2    |
| Color              |    |             |            | no image    | no image    | no image    |
| Bottom             |    |             |            | no image    | no image    | no image    |



## **OIL ANALYSIS REPORT**





Statements of conformity to specifications are based on the simple acceptance decision rule (JCGM 106:2012)

F: (919)379-4050

Contact/Location: WCLS CARY NC ? - WEACARQA