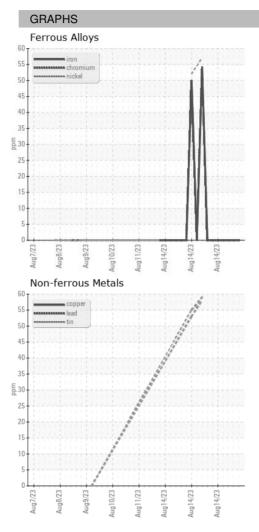

# Area ICP ARCOS-1-AM/900 Component **Oil** Fluid {not provided} (--- GAL)

### p2023 Aug2023 Aug2023 Aug2023 Aug2023 Aug2023 Aug2023 Aug2023 Aug2023

| SAMPLE INFORMATION |    | method      | limit/base | current     | history1    | history2    |
|--------------------|----|-------------|------------|-------------|-------------|-------------|
| Sample Date        |    | Client Info |            | 14 Aug 2023 | 14 Aug 2023 | 14 Aug 2023 |
| Machine Age        | HR | Client Info |            | 0           | 0           | 0           |
| Oil Age            | HR | Client Info |            | 0           | 0           | 0           |
| Oil Changed        |    | Client Info |            | N/A         | N/A         | N/A         |
| Sample Status      |    |             |            |             |             |             |
| SAMPLE IMAGES      |    | method      | limit/base | current     | history1    | history2    |
| Color              |    |             |            | no image    | no image    | no image    |
| Bottom             |    |             |            | no image    | no image    | no image    |