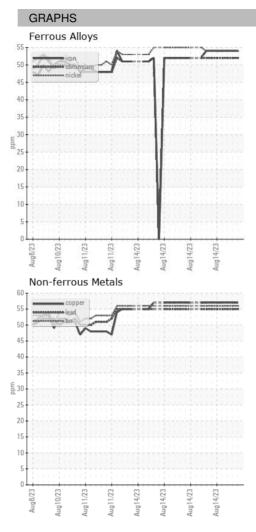

2023 | 14 Aug 2023 | 14 Aug 2023 |
| Machine Age        | HR | Client Info |            | 0           | 0           | 0           |
| Oil Age            | HR | Client Info |            | 0           | 0           | 0           |
| Oil Changed        |    | Client Info |            | N/A         | N/A         | N/A         |
| Sample Status      |    |             |            |             |             |             |
| SAMPLE IMAGES      |    | method      | limit/base | current     | history1    | history2    |
| Color              |    |             |            | no image    | no image    | no image    |
| Bottom             |    |             |            | no image    | no image    | no image    |

# {not provided} (--- GAL) DIAGNOSIS

ARCOS-1-S-21/50



## **OIL ANALYSIS REPORT**





Report Id: WEACARQA [WUSCAR] Q0004HZY (Generated: 08/14/2023 16:53:26) Rev: 1

Contact/Location: WCLS CARY NC ? - WEACARQA