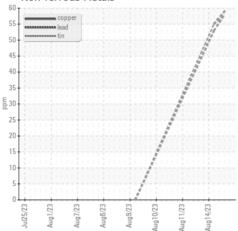

## **GRAPHS**

Certificate L2367

Laboratory Sample No. Lab Number

Test Package : TEST

: Q0004I00 Unique Number : 16009255

: WearCheck USA - 501 Madison Ave., Cary, NC 27513 Received : 14 Aug 2023

Diagnosed : 14 Aug 2023 Diagnostician : Wes Davis