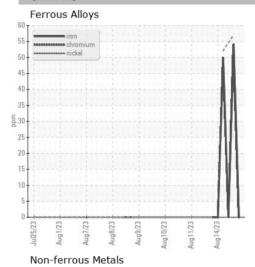

## **GRAPHS**

Certificate L2367

Laboratory Sample No. Lab Number

Test Package : TEST

: Q0004I00 Unique Number : 16009255

: WearCheck USA - 501 Madison Ave., Cary, NC 27513 Received : 14 Aug 2023

Diagnosed : 14 Aug 2023 Diagnostician : Wes Davis