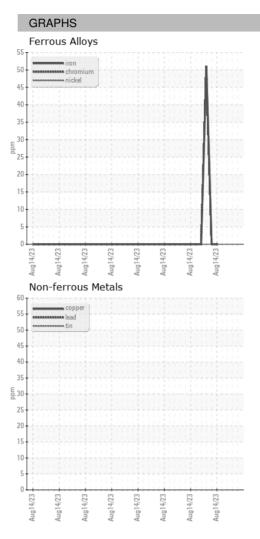

## 2023 Aug2023 Aug2023 Aug2023 Aug2023 Aug2023 Aug2023 Aug2023 Aug2023

| SAMPLE INFORMATION |    | method      | limit/base | current     | history1    | history2    |
|--------------------|----|-------------|------------|-------------|-------------|-------------|
| Sample Date        |    | Client Info |            | 14 Aug 2023 | 14 Aug 2023 | 14 Aug 2023 |
| Machine Age        | HR | Client Info |            | 0           | 0           | 0           |
| Oil Age            | HR | Client Info |            | 0           | 0           | 0           |
| Oil Changed        |    | Client Info |            | N/A         | N/A         | N/A         |
| Sample Status      |    |             |            |             |             |             |
| SAMPLE IMAGES      |    | method      | limit/base | current     | history1    | history2    |
| Color              |    |             |            | no image    | no image    | no image    |
| Bottom             |    |             |            | no image    | no image    | no image    |