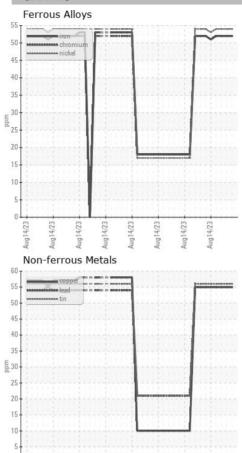

## **GRAPHS**

Certificate L2367

Laboratory Sample No. Lab Number

Unique Number : 16009264 Test Package : TEST

: Q0004I09

: WearCheck USA - 501 Madison Ave., Cary, NC 27513 Received : 14 Aug 2023

Diagnosed : 14 Aug 2023 Diagnostician : Wes Davis