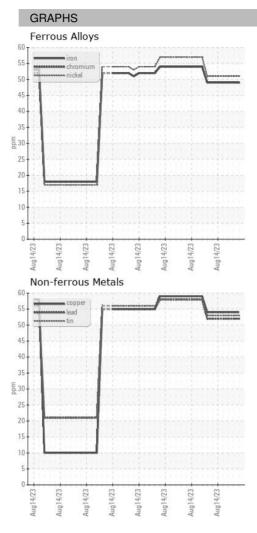

#### Sample Rating Trend

### 2022 Au-2022 Au-2022 Au-2022 Au-2022 Au-2022 Au-2022

| SAMPLE INFORMATION |    | method      | limit/base | current     | history1    | history2    |
|--------------------|----|-------------|------------|-------------|-------------|-------------|
| Sample Date        |    | Client Info |            | 14 Aug 2023 | 14 Aug 2023 | 14 Aug 2023 |
| Machine Age        | HR | Client Info |            | 0           | 0           | 0           |
| Oil Age            | HR | Client Info |            | 0           | 0           | 0           |
| Oil Changed        |    | Client Info |            | N/A         | N/A         | N/A         |
| Sample Status      |    |             |            |             |             |             |
| SAMPLE IMAGES      |    | method      | limit/base | current     | history1    | history2    |
| Color              |    |             |            | no image    | no image    | no image    |
| Bottom             |    |             |            | no image    | no image    | no image    |

# **ICP** ARCOS-1-S-21/50 Component **Oil** Fluid

{not provided} (--- GAL)

DIAGNOSIS