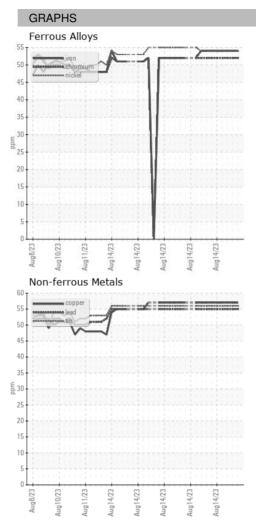

#### Sample Rating Trend

### 2022 Au-2022 Au-2022 Au-2022 Au-2022 Au-2022 Au-2022

| SAMPLE INFORMATION |    | method      | limit/base | current     | history1    | history2    |
|--------------------|----|-------------|------------|-------------|-------------|-------------|
| Sample Date        |    | Client Info |            | 14 Aug 2023 | 14 Aug 2023 | 14 Aug 2023 |
| Machine Age        | HR | Client Info |            | 0           | 0           | 0           |
| Oil Age            | HR | Client Info |            | 0           | 0           | 0           |
| Oil Changed        |    | Client Info |            | N/A         | N/A         | N/A         |
| Sample Status      |    |             |            |             |             |             |
| SAMPLE IMAGES      |    | method      | limit/base | current     | history1    | history2    |
| Color              |    |             |            | no image    | no image    | no image    |
| Bottom             |    |             |            | no image    | no image    | no image    |