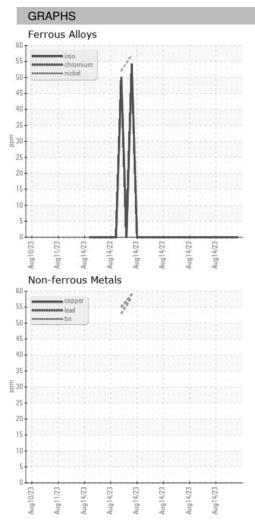

## 2023 Aug2023 Aug2023 Aug2023 Aug2023 Aug2023 Aug2023 Aug2023 Aug2023

| SAMPLE INFORMATION |    | method      | limit/base | current     | history1    | history2    |
|--------------------|----|-------------|------------|-------------|-------------|-------------|
| Sample Date        |    | Client Info |            | 14 Aug 2023 | 14 Aug 2023 | 14 Aug 2023 |
| Machine Age        | HR | Client Info |            | 0           | 0           | 0           |
| Oil Age            | HR | Client Info |            | 0           | 0           | 0           |
| Oil Changed        |    | Client Info |            | N/A         | N/A         | N/A         |
| Sample Status      |    |             |            |             |             |             |
| SAMPLE IMAGES      |    | method      | limit/base | current     | history1    | history2    |
| Color              |    |             |            | no image    | no image    | no image    |
| Bottom             |    |             |            | no image    | no image    | no image    |

### Area ICP Machine Id ARCOS-1-AM/900 Component Oil Fluid {not provided} (--- GAL)

DIAGNOSIS