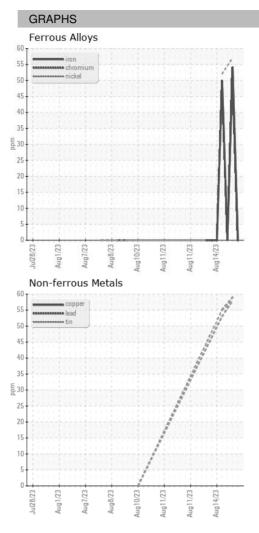

e Date        |    | Client Info |            | 14 Aug 2023 | 14 Aug 2023 | 14 Aug 2023 |
| Machine Age        | HR | Client Info |            | 0           | 0           | 0           |
| Oil Age            | HR | Client Info |            | 0           | 0           | 0           |
| Oil Changed        |    | Client Info |            | N/A         | N/A         | N/A         |
| Sample Status      |    |             |            |             |             |             |
| SAMPLE IMAGES      |    | method      | limit/base | current     | history1    | history2    |
| Color              |    |             |            | no image    | no image    | no image    |
| Bottom             |    |             |            | no image    | no image    | no image    |



## **OIL ANALYSIS REPORT**





Statements of conformity to specifications are based on the simple acceptance decision rule (JCGM 106:2012)