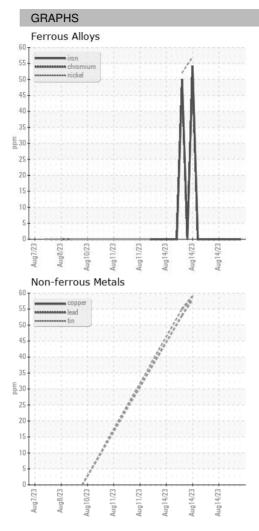

### Sample Rating Trend

## 2022 Au-2022 Au-2022 Au-2022 Au-2022 Au-2022 Au-2022

| SAMPLE INFORMATION |    | method      | limit/base | current     | history1    | history2    |
|--------------------|----|-------------|------------|-------------|-------------|-------------|
| Sample Date        |    | Client Info |            | 14 Aug 2023 | 14 Aug 2023 | 14 Aug 2023 |
| Machine Age        | HR | Client Info |            | 0           | 0           | 0           |
| Oil Age            | HR | Client Info |            | 0           | 0           | 0           |
| Oil Changed        |    | Client Info |            | N/A         | N/A         | N/A         |
| Sample Status      |    |             |            |             |             |             |
| SAMPLE IMAGES      |    | method      | limit/base | current     | history1    | history2    |
| Color              |    |             |            | no image    | no image    | no image    |
| Bottom             |    |             |            | no image    | no image    | no image    |