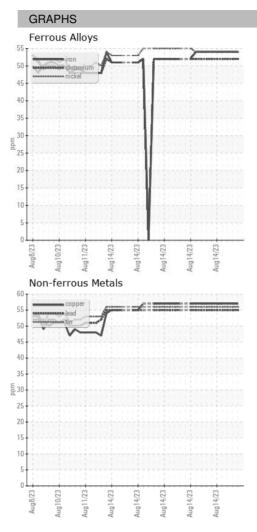

#### Sample Rating Trend

### 2022 Au-2022 Au-2022 Au-2022 Au-2022 Au-2022 Au-2022

| SAMPLE INFORMATION |    | method      | limit/base | current     | history1    | history2    |
|--------------------|----|-------------|------------|-------------|-------------|-------------|
| Sample Date        |    | Client Info |            | 14 Aug 2023 | 14 Aug 2023 | 14 Aug 2023 |
| Machine Age        | HR | Client Info |            | 0           | 0           | 0           |
| Oil Age            | HR | Client Info |            | 0           | 0           | 0           |
| Oil Changed        |    | Client Info |            | N/A         | N/A         | N/A         |
| Sample Status      |    |             |            |             |             |             |
| SAMPLE IMAGES      |    | method      | limit/base | current     | history1    | history2    |
| Color              |    |             |            | no image    | no image    | no image    |
| Bottom             |    |             |            | no image    | no image    | no image    |