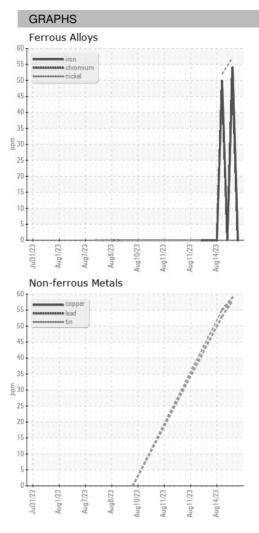

### 12023 Aug2023 Aug2023 Aug2023 Aug2023 Aug2023 Aug2023 Aug2023 Aug2023

| SAMPLE INFORM | IATION | method      | limit/base | current     | history1    | history2    |  |  |
|---------------|--------|-------------|------------|-------------|-------------|-------------|--|--|
| Sample Date   |        | Client Info |            | 14 Aug 2023 | 14 Aug 2023 | 14 Aug 2023 |  |  |
| Machine Age   | HR     | Client Info |            | 0           | 0           | 0           |  |  |
| Oil Age       | HR     | Client Info |            | 0           | 0           | 0           |  |  |
| Oil Changed   |        | Client Info |            | N/A         | N/A         | N/A         |  |  |
| Sample Status |        |             |            |             |             |             |  |  |
| SAMPLE IMAGES | \$     | method      | limit/base | current     | history1    | history2    |  |  |
| Color         |        |             |            | no image    | no image    | no image    |  |  |
| Bottom        |        |             |            | no image    | no image    | no image    |  |  |