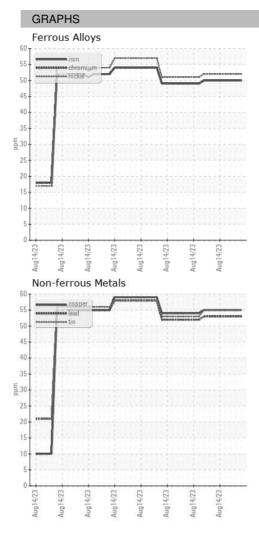

### Sample Rating Trend

## 2022 Au-2022 Au-2022 Au-2022 Au-2022 Au-2022 Au-2022

| SAMPLE INFORMATION |    | method      | limit/base | current     | history1    | history2    |
|--------------------|----|-------------|------------|-------------|-------------|-------------|
| Sample Date        |    | Client Info |            | 14 Aug 2023 | 14 Aug 2023 | 14 Aug 2023 |
| Machine Age        | HR | Client Info |            | 0           | 0           | 0           |
| Oil Age            | HR | Client Info |            | 0           | 0           | 0           |
| Oil Changed        |    | Client Info |            | N/A         | N/A         | N/A         |
| Sample Status      |    |             |            |             |             |             |
| SAMPLE IMAGES      |    | method      | limit/base | current     | history1    | history2    |
| Color              |    |             |            | no image    | no image    | no image    |
| Bottom             |    |             |            | no image    | no image    | no image    |