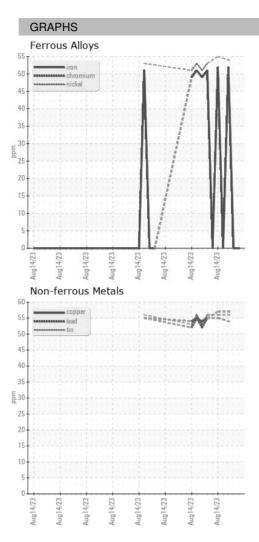

#### Sample Rating Trend

### 2022 Au-2022 Au-2022 Au-2022 Au-2022 Au-2022 Au-2022

| SAMPLE INFORMATION |    | method      | limit/base | current     | history1    | history2    |
|--------------------|----|-------------|------------|-------------|-------------|-------------|
| Sample Date        |    | Client Info |            | 14 Aug 2023 | 14 Aug 2023 | 14 Aug 2023 |
| Machine Age        | HR | Client Info |            | 0           | 0           | 0           |
| Oil Age            | HR | Client Info |            | 0           | 0           | 0           |
| Oil Changed        |    | Client Info |            | N/A         | N/A         | N/A         |
| Sample Status      |    |             |            |             |             |             |
| SAMPLE IMAGES      |    | method      | limit/base | current     | history1    | history2    |
| Color              |    |             |            | no image    | no image    | no image    |
| Bottom             |    |             |            | no image    | no image    | no image    |