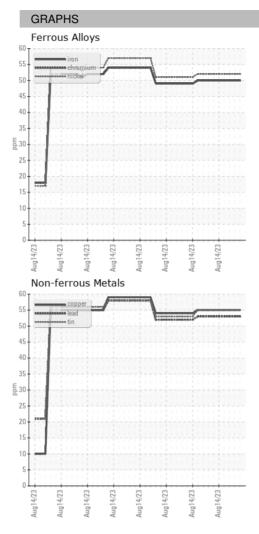

4 Aug 2023 | 14 Aug 2023 |
| Machine Age        | HR | Client Info |            | 0           | 0           | 0           |
| Oil Age            | HR | Client Info |            | 0           | 0           | 0           |
| Oil Changed        |    | Client Info |            | N/A         | N/A         | N/A         |
| Sample Status      |    |             |            |             |             |             |
| SAMPLE IMAGES      |    | method      | limit/base | current     | history1    | history2    |
| Color              |    |             |            | no image    | no image    | no image    |
| Bottom             |    |             |            | no image    | no image    | no image    |

**ICP** ARCOS-1-S-21/50 Component **Oil** Fluid

## DIAGNOSIS



## **OIL ANALYSIS REPORT**





Statements of conformity to specifications are based on the simple acceptance decision rule (JCGM 106:2012)

F: (919)379-4050

Contact/Location: WCLS CARY NC ? - WEACARQA