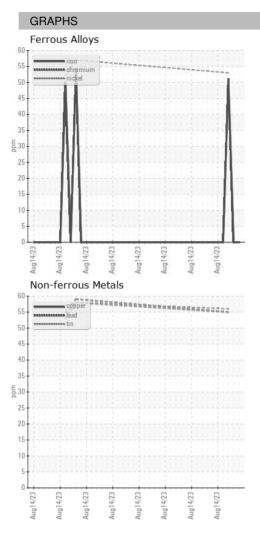

| Sample Date   |        | Client Info |            | 14 Aug 2023 | 14 Aug 2023 | 14 Aug 2023 |
| Machine Age   | HR     | Client Info |            | 0           | 0           | 0           |
| Oil Age       | HR     | Client Info |            | 0           | 0           | 0           |
| Oil Changed   |        | Client Info |            | N/A         | N/A         | N/A         |
| Sample Status |        |             |            |             |             |             |
| SAMPLE IMAGES |        | method      | limit/base | current     | history1    | history2    |
| Color         |        |             |            | no image    | no image    | no image    |
| Bottom        |        |             |            | no image    | no image    | no image    |



## **OIL ANALYSIS REPORT**





Report Id: WEACARQA [WUSCAR] Q0004110 (Generated: 08/14/2023 17:02:28) Rev: 1

Contact/Location: WCLS CARY NC ? - WEACARQA