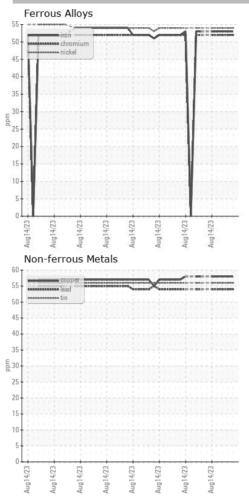

### GRAPHS

Statements of conformity to specifications are based on the simple acceptance decision rule (JCGM 106:2012)

F: (919)379-4050