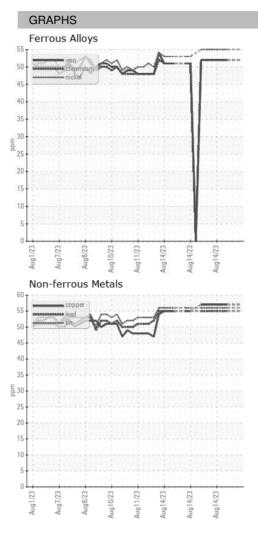

|
| Machine Age        | HR | Client Info |            | 0           | 0           | 0           |
| Oil Age            | HR | Client Info |            | 0           | 0           | 0           |
| Oil Changed        |    | Client Info |            | N/A         | N/A         | N/A         |
| Sample Status      |    |             |            |             |             |             |
| SAMPLE IMAGES      |    | method      | limit/base | current     | history1    | history2    |
| Color              |    |             |            | no image    | no image    | no image    |
| Bottom             |    |             |            | no image    | no image    | no image    |

# **ICP** ARCOS-1-S-21/50 Component **Oil** Fluid

{not provided} (--- GAL)

DIAGNOSIS



## **OIL ANALYSIS REPORT**





Statements of conformity to specifications are based on the simple acceptance decision rule (JCGM 106:2012)

Page 2 of 2