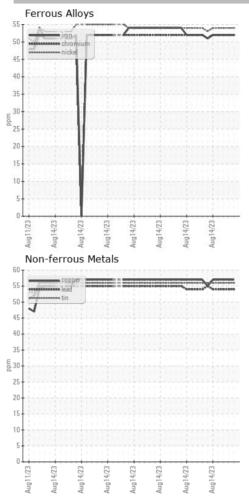

#### GRAPHS

Statements of conformity to specifications are based on the simple acceptance decision rule (JCGM 106:2012)