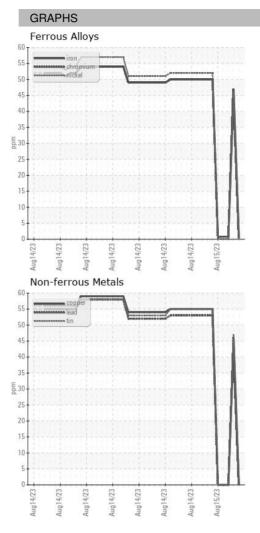

| 15 Aug 2023 |
| Machine Age        | HR | Client Info |            | 0           | 0           | 0           |
| Oil Age            | HR | Client Info |            | 0           | 0           | 0           |
| Oil Changed        |    | Client Info |            | N/A         | N/A         | N/A         |
| Sample Status      |    |             |            |             |             |             |
| SAMPLE IMAGES      |    | method      | limit/base | current     | history1    | history2    |
| Color              |    |             |            | no image    | no image    | no image    |
| Bottom             |    |             |            | no image    | no image    | no image    |

**ICP** ARCOS-1-S-21/50 Component **Oil** Fluid {not provided} (--- GAL)



## **OIL ANALYSIS REPORT**





Statements of conformity to specifications are based on the simple acceptance decision rule (JCGM 106:2012)

Contact/Location: WCLS CARY NC ? - WEACARQA