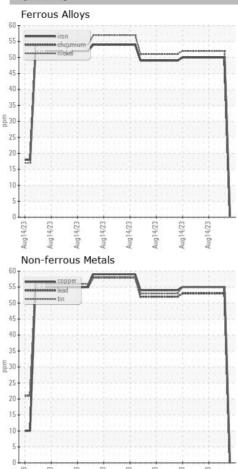

## **GRAPHS**

Certificate L2367

Laboratory Sample No. Lab Number

Unique Number : 16009358 Test Package : TEST

: WearCheck USA - 501 Madison Ave., Cary, NC 27513 Received : Q0004I2E

: 15 Aug 2023 Diagnosed : 15 Aug 2023 Diagnostician : Wes Davis