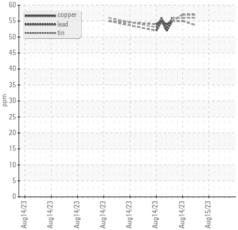

## **GRAPHS**

Certificate L2367

Sample No. Lab Number

Laboratory

: Q0004I2H Unique Number : 16009414 Test Package : TEST

: WearCheck USA - 501 Madison Ave., Cary, NC 27513 Received : 15 Aug 2023

Diagnosed : 15 Aug 2023 Diagnostician : Wes Davis