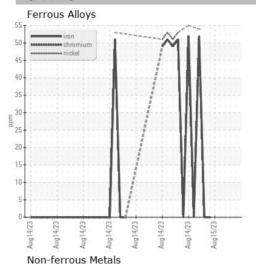

## **GRAPHS**

Certificate L2367

Sample No. Lab Number

Laboratory

: Q0004I2H Unique Number : 16009414 Test Package : TEST

: WearCheck USA - 501 Madison Ave., Cary, NC 27513 Received : 15 Aug 2023

Diagnosed : 15 Aug 2023 Diagnostician : Wes Davis