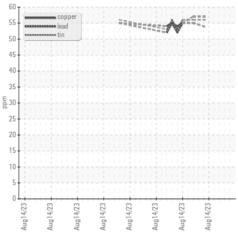

## **GRAPHS**

## Non-ferrous Metals

Certificate L2367

Laboratory Sample No. Lab Number

: Q0004I2L Unique Number : 16009418 Test Package : TEST

: WearCheck USA - 501 Madison Ave., Cary, NC 27513 Received : 15 Aug 2023

Diagnosed : 15 Aug 2023 Diagnostician : Wes Davis