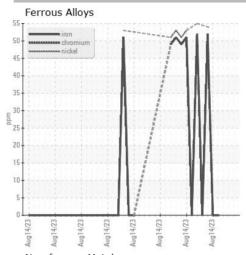

|            | 0           | 0           | 0           |   |
| Oil Age       | HR     | Client Info |            | 0           | 0           | 0           |   |
| Oil Changed   |        | Client Info |            | N/A         | N/A         | N/A         |   |
| Sample Status |        |             |            |             |             |             |   |
| SAMPLE IMAGES | }      | method      | limit/base | current     | historv1    | historv2    | ı |

| SAMPLE IMAGES | method | limit/base | current  | history1 | history2 |
|---------------|--------|------------|----------|----------|----------|
| Color         |        |            | no image | no image | no image |
| Bottom        |        |            | no image | no image | no image |



## **OIL ANALYSIS REPORT**

## **GRAPHS**



## Non-ferrous Metals





Certificate L2367

Laboratory Sample No. Lab Number

: Q0004I2L Unique Number : 16009418 Test Package : TEST

: WearCheck USA - 501 Madison Ave., Cary, NC 27513 Received : 15 Aug 2023

Diagnosed : 15 Aug 2023 Diagnostician : Wes Davis

WEARCHECK LUBRICATION SERVICES QA ACCOUNT

501 Madison Ave Cary, NC US 27513

Contact: WCLS CARY NC

To discuss this sample report, contact Customer Service at 1-800-237-1369.

\* - Denotes test methods that are outside of the ISO 17025 scope of accreditation. T: (919)379-4102 Statements of conformity to specifications are based on the simple acceptance decision rule (JCGM 106:2012) F: (919)379-4050