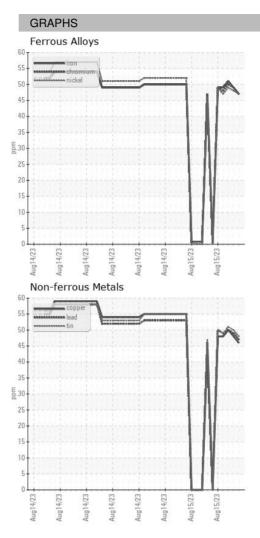

### Sample Rating Trend

## 2022 Au-2022 Au-2022 Au-2022 Au-2022 Au-2022 Au-2022

| SAMPLE INFORMATION |    | method      | limit/base | current     | history1    | history2    |
|--------------------|----|-------------|------------|-------------|-------------|-------------|
| Sample Date        |    | Client Info |            | 15 Aug 2023 | 15 Aug 2023 | 15 Aug 2023 |
| Machine Age        | HR | Client Info |            | 0           | 0           | 0           |
| Oil Age            | HR | Client Info |            | 0           | 0           | 0           |
| Oil Changed        |    | Client Info |            | N/A         | N/A         | N/A         |
| Sample Status      |    |             |            |             |             |             |
| SAMPLE IMAGES      |    | method      | limit/base | current     | history1    | history2    |
| Color              |    |             |            | no image    | no image    | no image    |
| Bottom             |    |             |            | no image    | no image    | no image    |