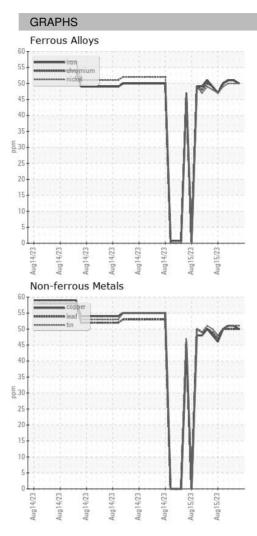

5 Aug 2023 | 15 Aug 2023 |
| Machine Age        | HR | Client Info |            | 0           | 0           | 0           |
| Oil Age            | HR | Client Info |            | 0           | 0           | 0           |
| Oil Changed        |    | Client Info |            | N/A         | N/A         | N/A         |
| Sample Status      |    |             |            |             |             |             |
| SAMPLE IMAGES      |    | method      | limit/base | current     | history1    | history2    |
| Color              |    |             |            | no image    | no image    | no image    |
| Bottom             |    |             |            | no image    | no image    | no image    |

**ICP** ARCOS-1-S-21/50 Component **Oil** Fluid

## DIAGNOSIS



## **OIL ANALYSIS REPORT**





Statements of conformity to specifications are based on the simple acceptance decision rule (JCGM 106:2012)

F: (919)379-4050

Contact/Location: WCLS CARY NC ? - WEACARQA