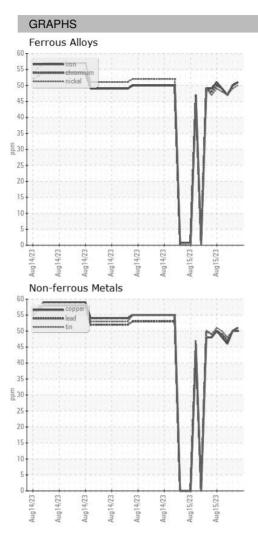

023 | 15 Aug 2023 | 15 Aug 2023 |
| Machine Age        | HR | Client Info |            | 0           | 0           | 0           |
| Oil Age            | HR | Client Info |            | 0           | 0           | 0           |
| Oil Changed        |    | Client Info |            | N/A         | N/A         | N/A         |
| Sample Status      |    |             |            |             |             |             |
| SAMPLE IMAGES      |    | method      | limit/base | current     | history1    | history2    |
| Color              |    |             |            | no image    | no image    | no image    |
| Bottom             |    |             |            | no image    | no image    | no image    |

# DIAGNOSIS

ARCOS-1-S-21/50

{not provided} (--- GAL)



## **OIL ANALYSIS REPORT**





Statements of conformity to specifications are based on the simple acceptance decision rule (JCGM 106:2012)