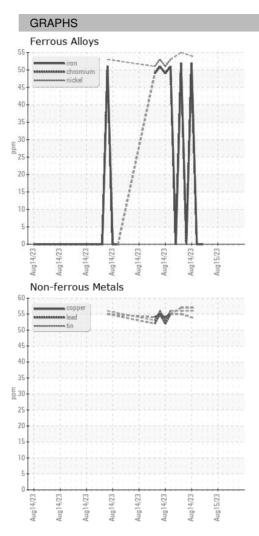

e Date        |    | Client Info |            | 15 Aug 2023 | 15 Aug 2023 | 15 Aug 2023 |
| Machine Age        | HR | Client Info |            | 0           | 0           | 0           |
| Oil Age            | HR | Client Info |            | 0           | 0           | 0           |
| Oil Changed        |    | Client Info |            | N/A         | N/A         | N/A         |
| Sample Status      |    |             |            |             |             |             |
| SAMPLE IMAGES      |    | method      | limit/base | current     | history1    | history2    |
| Color              |    |             |            | no image    | no image    | no image    |
| Bottom             |    |             |            | no image    | no image    | no image    |



## **OIL ANALYSIS REPORT**





Statements of conformity to specifications are based on the simple acceptance decision rule (JCGM 106:2012)

Contact/Location: WCLS CARY NC ? - WEACARQA