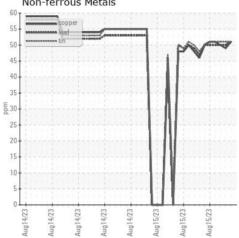

## **GRAPHS**

Certificate L2367

Laboratory Sample No. Lab Number Unique Number : 16009816 Test Package : TEST

: Q0004I3J

: WearCheck USA - 501 Madison Ave., Cary, NC 27513 Received : 16 Aug 2023 Diagnosed