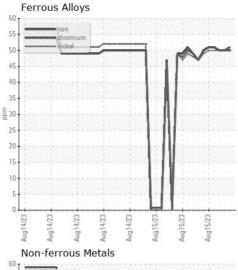

## **GRAPHS**

Certificate L2367

Laboratory Sample No. Lab Number Unique Number : 16009816 Test Package : TEST

: Q0004I3J

: WearCheck USA - 501 Madison Ave., Cary, NC 27513 Received : 16 Aug 2023 Diagnosed