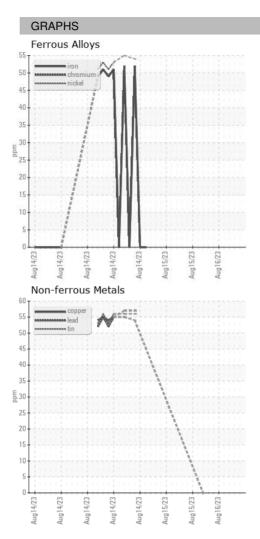

## 2023 Aug2023 Aug2023 Aug2023 Aug2023 Aug2023 Aug2023 Aug2023 Aug2023

| SAMPLE INFORMATION |    | method      | limit/base | current     | history1    | history2    |
|--------------------|----|-------------|------------|-------------|-------------|-------------|
| Sample Date        |    | Client Info |            | 16 Aug 2023 | 16 Aug 2023 | 16 Aug 2023 |
| Machine Age        | HR | Client Info |            | 0           | 0           | 0           |
| Oil Age            | HR | Client Info |            | 0           | 0           | 0           |
| Oil Changed        |    | Client Info |            | N/A         | N/A         | N/A         |
| Sample Status      |    |             |            |             |             |             |
| SAMPLE IMAGES      | 3  | method      | limit/base | current     | history1    | history2    |
| Color              |    |             |            | no image    | no image    | no image    |
| Bottom             |    |             |            | no image    | no image    | no image    |