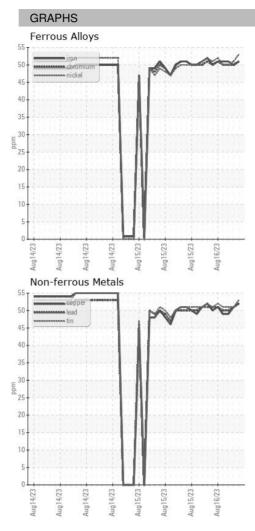

### Sample Rating Trend

## 2022 Au-2022 Au-2022 Au-2022 Au-2022 Au-2022 Au-2022

| SAMPLE INFORMATION |    | method      | limit/base | current     | history1    | history2    |
|--------------------|----|-------------|------------|-------------|-------------|-------------|
| Sample Date        |    | Client Info |            | 21 Aug 2023 | 17 Aug 2023 | 16 Aug 2023 |
| Machine Age        | HR | Client Info |            | 0           | 0           | 0           |
| Oil Age            | HR | Client Info |            | 0           | 0           | 0           |
| Oil Changed        |    | Client Info |            | N/A         | N/A         | N/A         |
| Sample Status      |    |             |            |             |             |             |
| SAMPLE IMAGES      |    | method      | limit/base | current     | history1    | history2    |
| Color              |    |             |            | no image    | no image    | no image    |
| Bottom             |    |             |            | no image    | no image    | no image    |