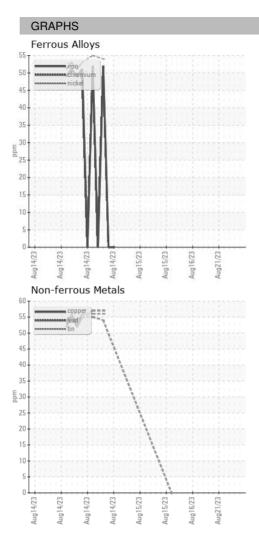

### Sample Rating Trend

## 2022 Au-2022 Au-2022 Au-2022 Au-2022 Au-2022 Au-2022

| SAMPLE INFORMATION |    | method      | limit/base | current     | history1    | history2    |
|--------------------|----|-------------|------------|-------------|-------------|-------------|
| Sample Date        |    | Client Info |            | 22 Aug 2023 | 22 Aug 2023 | 22 Aug 2023 |
| Machine Age        | HR | Client Info |            | 0           | 0           | 0           |
| Oil Age            | HR | Client Info |            | 0           | 0           | 0           |
| Oil Changed        |    | Client Info |            | N/A         | N/A         | N/A         |
| Sample Status      |    |             |            |             |             |             |
| SAMPLE IMAGES      |    | method      | limit/base | current     | history1    | history2    |
| Color              |    |             |            | no image    | no image    | no image    |
| Bottom             |    |             |            | no image    | no image    | no image    |