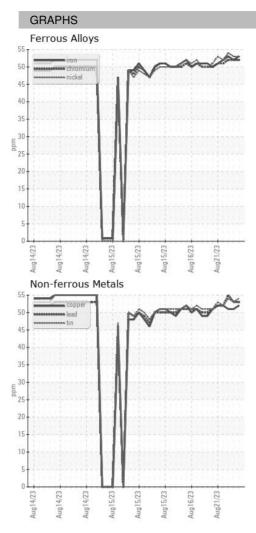

#### Sample Rating Trend

### 2022 Au-2022 Au-2022 Au-2022 Au-2022 Au-2022 Au-2022

| SAMPLE INFORMATION |    | method      | limit/base | current     | history1    | history2    |
|--------------------|----|-------------|------------|-------------|-------------|-------------|
| Sample Date        |    | Client Info |            | 22 Aug 2023 | 22 Aug 2023 | 22 Aug 2023 |
| Machine Age        | HR | Client Info |            | 0           | 0           | 0           |
| Oil Age            | HR | Client Info |            | 0           | 0           | 0           |
| Oil Changed        |    | Client Info |            | N/A         | N/A         | N/A         |
| Sample Status      |    |             |            |             |             |             |
| SAMPLE IMAGES      |    | method      | limit/base | current     | history1    | history2    |
| Color              |    |             |            | no image    | no image    | no image    |
| Bottom             |    |             |            | no image    | no image    | no image    |