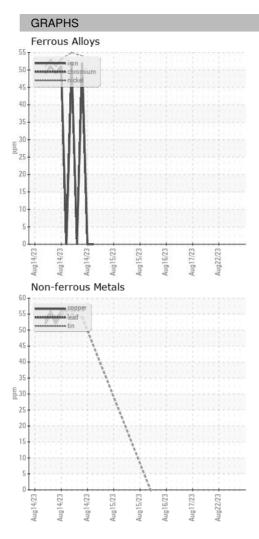

### Sample Rating Trend

## 2022 Au-2022 Au-2022 Au-2022 Au-2022 Au-2022 Au-2022

| SAMPLE INFORMATION |    | method      | limit/base | current     | history1    | history2    |
|--------------------|----|-------------|------------|-------------|-------------|-------------|
| Sample Date        |    | Client Info |            | 22 Aug 2023 | 22 Aug 2023 | 22 Aug 2023 |
| Machine Age        | HR | Client Info |            | 0           | 0           | 0           |
| Oil Age            | HR | Client Info |            | 0           | 0           | 0           |
| Oil Changed        |    | Client Info |            | N/A         | N/A         | N/A         |
| Sample Status      |    |             |            |             |             |             |
| SAMPLE IMAGES      |    | method      | limit/base | current     | history1    | history2    |
| Color              |    |             |            | no image    | no image    | no image    |
| Bottom             |    |             |            | no image    | no image    | no image    |