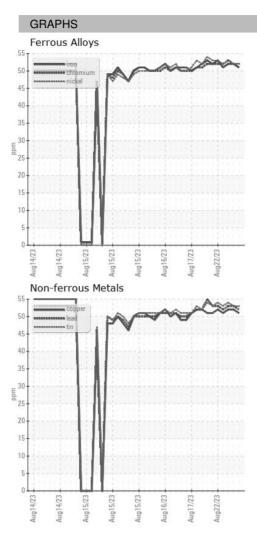

|
| Machine Age        | HR | Client Info |            | 0           | 0           | 0           |
| Oil Age            | HR | Client Info |            | 0           | 0           | 0           |
| Oil Changed        |    | Client Info |            | N/A         | N/A         | N/A         |
| Sample Status      |    |             |            |             |             |             |
| SAMPLE IMAGES      | 3  | method      | limit/base | current     | history1    | history2    |
| Color              |    |             |            | no image    | no image    | no image    |
| Bottom             |    |             |            | no image    | no image    | no image    |

# **ICP** ARCOS-1-S-21/50 Component **Oil** Fluid {not provided} (--- GAL)

DIAGNOSIS



## **OIL ANALYSIS REPORT**





Report Id: WEACARQA [WUSCAR] Q0004I6Z (Generated: 08/22/2023 13:50:29) Rev: 1

Contact/Location: WCLS CARY NC ? - WEACARQA