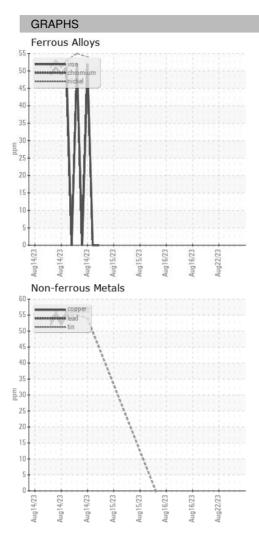

#### Sample Rating Trend

### 2022 Au-2022 Au-2022 Au-2022 Au-2022 Au-2022 Au-2022

| SAMPLE INFORMATION |    | method      | limit/base | current     | history1    | history2    |
|--------------------|----|-------------|------------|-------------|-------------|-------------|
| Sample Date        |    | Client Info |            | 22 Aug 2023 | 22 Aug 2023 | 22 Aug 2023 |
| Machine Age        | HR | Client Info |            | 0           | 0           | 0           |
| Oil Age            | HR | Client Info |            | 0           | 0           | 0           |
| Oil Changed        |    | Client Info |            | N/A         | N/A         | N/A         |
| Sample Status      |    |             |            |             |             |             |
| SAMPLE IMAGES      |    | method      | limit/base | current     | history1    | history2    |
| Color              |    |             |            | no image    | no image    | no image    |
| Bottom             |    |             |            | no image    | no image    | no image    |