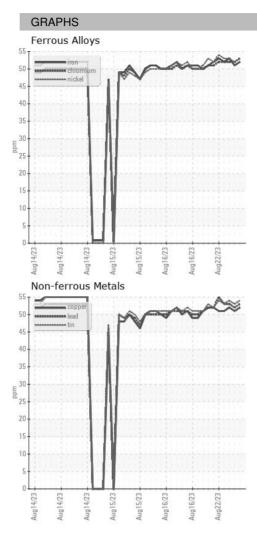

#### Sample Rating Trend

### 2022 Au-2022 Au-2022 Au-2022 Au-2022 Au-2022 Au-2022

| SAMPLE INFORMATION |    | method      | limit/base | current     | history1    | history2    |
|--------------------|----|-------------|------------|-------------|-------------|-------------|
| Sample Date        |    | Client Info |            | 22 Aug 2023 | 22 Aug 2023 | 22 Aug 2023 |
| Machine Age        | HR | Client Info |            | 0           | 0           | 0           |
| Oil Age            | HR | Client Info |            | 0           | 0           | 0           |
| Oil Changed        |    | Client Info |            | N/A         | N/A         | N/A         |
| Sample Status      |    |             |            |             |             |             |
| SAMPLE IMAGES      |    | method      | limit/base | current     | history1    | history2    |
| Color              |    |             |            | no image    | no image    | no image    |
| Bottom             |    |             |            | no image    | no image    | no image    |