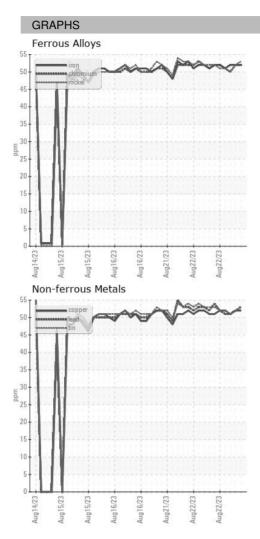

| Machine Age        | HR | Client Info |            | 0           | 0           | 0           |
| Oil Age            | HR | Client Info |            | 0           | 0           | 0           |
| Oil Changed        |    | Client Info |            | N/A         | N/A         | N/A         |
| Sample Status      |    |             |            |             |             |             |
| SAMPLE IMAGES      |    | method      | limit/base | current     | history1    | history2    |
| Color              |    |             |            | no image    | no image    | no image    |
| Bottom             |    |             |            | no image    | no image    | no image    |

# Area ICP ARCOS-1-S-21/50 Component **Oil** Fluid

{not provided} (--- GAL)

DIAGNOSIS



## **OIL ANALYSIS REPORT**





Contact/Location: WCLS CARY NC ? - WEACARQA