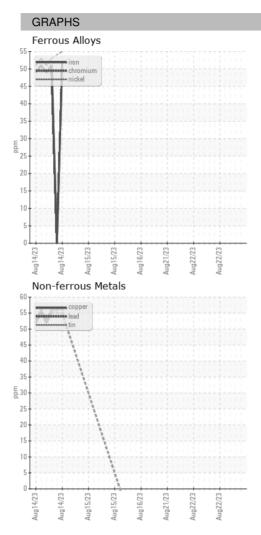

22 Aug 2023 | 22 Aug 2023 |
| Machine Age        | HR | Client Info |            | 0           | 0           | 0           |
| Oil Age            | HR | Client Info |            | 0           | 0           | 0           |
| Oil Changed        |    | Client Info |            | N/A         | N/A         | N/A         |
| Sample Status      |    |             |            |             |             |             |
| SAMPLE IMAGES      | \$ | method      | limit/base | current     | history1    | history2    |
| Color              |    |             |            | no image    | no image    | no image    |
| Bottom             |    |             |            | no image    | no image    | no image    |

# Component **Oil** Fluid {not provided} (--- GAL) DIAGNOSIS



# **OIL ANALYSIS REPORT**





\_ Statements of conformity to specifications are based on the simple acceptance decision rule (JCGM 106:2012)

Contact/Location: WCLS CARY NC ? - WEACARQA