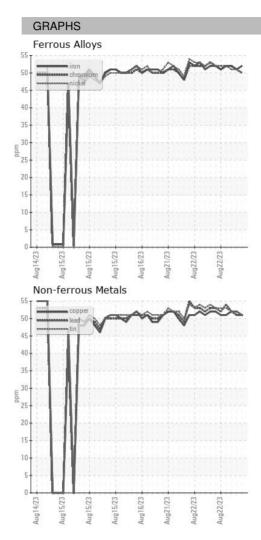

## Sample Rating Trend

## 2022 Au-2022 Au-2022 Au-2022 Au-2022 Au-2022 Au-2022

| SAMPLE INFORMATION |    | method      | limit/base | current     | history1    | history2    |
|--------------------|----|-------------|------------|-------------|-------------|-------------|
| Sample Date        |    | Client Info |            | 23 Aug 2023 | 22 Aug 2023 | 22 Aug 2023 |
| Machine Age        | HR | Client Info |            | 0           | 0           | 0           |
| Oil Age            | HR | Client Info |            | 0           | 0           | 0           |
| Oil Changed        |    | Client Info |            | N/A         | N/A         | N/A         |
| Sample Status      |    |             |            |             |             |             |
| SAMPLE IMAGES      |    | method      | limit/base | current     | history1    | history2    |
| Color              |    |             |            | no image    | no image    | no image    |
| Bottom             |    |             |            | no image    | no image    | no image    |