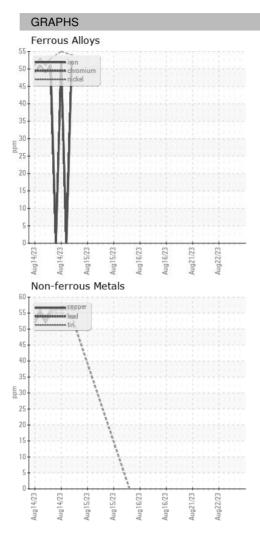

## 2022 Au-2022 Au-2022 Au-2022 Au-2022 Au-2022 Au-2022

| SAMPLE INFORMATION |    | method      | limit/base | current     | history1    | history2    |
|--------------------|----|-------------|------------|-------------|-------------|-------------|
| Sample Date        |    | Client Info |            | 22 Aug 2023 | 22 Aug 2023 | 22 Aug 2023 |
| Machine Age        | HR | Client Info |            | 0           | 0           | 0           |
| Oil Age            | HR | Client Info |            | 0           | 0           | 0           |
| Oil Changed        |    | Client Info |            | N/A         | N/A         | N/A         |
| Sample Status      |    |             |            |             |             |             |
| SAMPLE IMAGES      |    | method      | limit/base | current     | history1    | history2    |
| Color              |    |             |            | no image    | no image    | no image    |
| Bottom             |    |             |            | no image    | no image    | no image    |